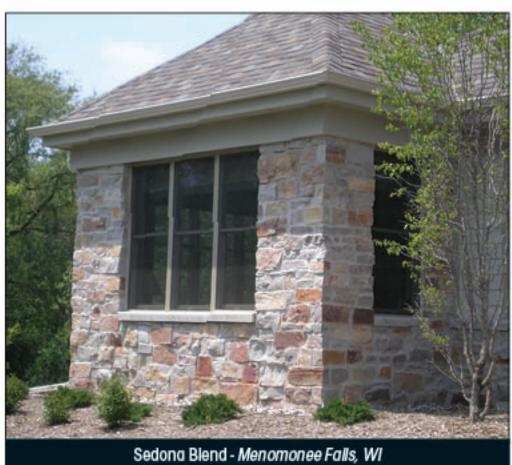

Stone, Inc.



Thin and Full Veneer Natural Stone Products

#### Lannon Stone











Lemke Stone, established in 1963, quarries and manufactures a variety of natural stone products for residential and commercial projects.

in Waukesha, WI

Our fabrication facility has state-of-the-art saws allowing us to custom cut stone for a variety of uses.

With over 100 years of combined experience, our staff uses expert craftsmanship to assure quality finished products.

Colors and sizes shown are representative only. We strongly recommend visiting our outdoor showroom for actual color and size.









## **Veneer Blends**

















911 Memorial at Town of Lisbon - Town Hall Lisbon, WI

## **Specialty Veneer Blends**

























# Rustic Gold / Grey Blends



















#### **Custom Stone**









Address Stones, Benches, Capstones, Coping, Hearths, Keystones, Mantels,













#### and Accessories

Sills and Window/Door Surrounds available in Lannon, Bedford, Bluestone or Rustic Gold/Grey Stone.





















# Lemke Stone, Inc.

Email: service@lemkestone.com

Yards at: 19594 and 21575 W. Good Hope Rd., Lannon, WI 53046 Indoor Showroom at: 21385 W. Good Hope Rd., Lannon, WI 53046

Hours: Mon-Fri. 7am-5pm, Sat. 7am-Noon

Stop by our indoor showroom or call to set up an appointment.

Check out our website at: www.lemkestone.com