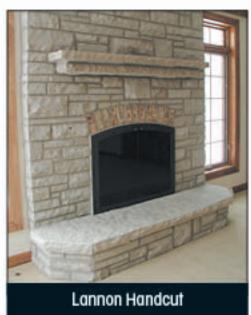

#### **Custom Stone**

Address Stones, Benches, Capstones, Coping, Hearths, Keystones, Mantels,

#### and Accessories

Sills and Window/Door Surrounds available in Lannon, Bedford, Bluestone or Rustic Gold/Grey Stone.