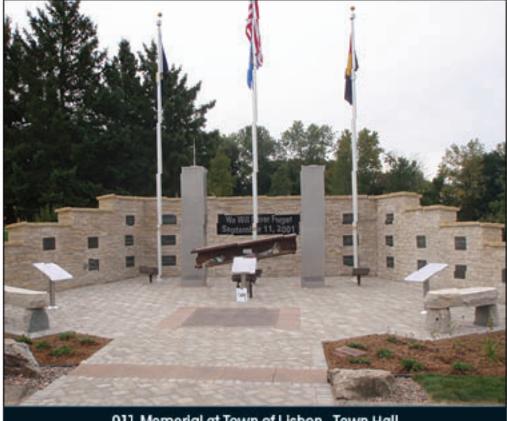

# Lemke Stone, Inc.



Thin and Full Veneer Natural Stone Products

#### Lannon Stone











Lemke Stone, established in 1963, quarries and manufactures a variety of natural stone products for residential and commercial projects.

in Waukesha, WI

Our fabrication facility has state-of-the-art saws allowing us to custom cut stone for a variety of uses.

With over 100 years of combined experience, our staff uses expert craftsmanship to assure quality finished products.

Colors and sizes shown are representative only. We strongly recommend visiting our outdoor showroom for actual color and size.









## **Veneer Blends**

















911 Memorial at Town of Lisbon - Town Hall Lisbon, WI

## **Specialty Veneer Blends**

























# Rustic Gold / Grey Blends



















#### **Custom Stone**









Address Stones, Benches, Capstones, Coping, Hearths, Keystones, Mantels,













#### and Accessories

Sills and Window/Door Surrounds available in Lannon, Bedford, Bluestone or Rustic Gold/Grey Stone.





















# Lemke Stone, Inc.

Email: service@lemkestone.com

Yards at: 19594 and 21575 W. Good Hope Rd., Lannon, WI 53046 Indoor Showroom at: 21385 W. Good Hope Rd., Lannon, WI 53046

Hours: Mon-Fri. 7am-5pm, Sat. 7am-Noon

Stop by our indoor showroom or call to set up an appointment.

Check out our website at: www.lemkestone.com