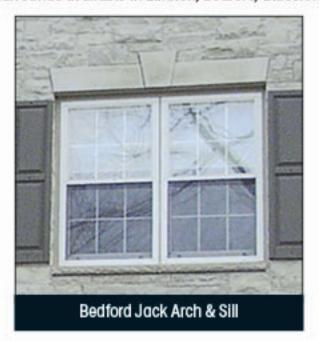

#### and Accessories

Sills and Window/Door Surrounds available in Lannon, Bedford, Bluestone or Rustic Gold/Grey Stone.