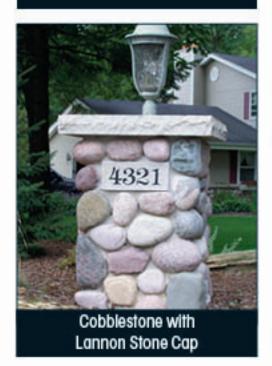

#### **Custom Stone**

Address Stones, Benches, Capstones, Coping, Hearths, Keystones, Mantels,

#### and Accessories

Sills and Window/Door Surrounds available in Lannon, Bedford, Bluestone or Rustic Gold/Grey Stone.