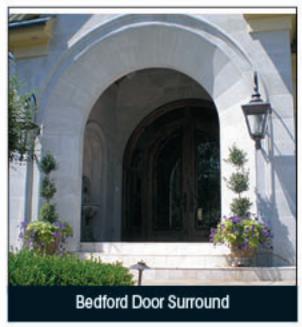

#### and Accessories

Sills and Window/Door Surrounds available in Lannon, Bedford, Bluestone or Rustic Gold/Grey Stone.