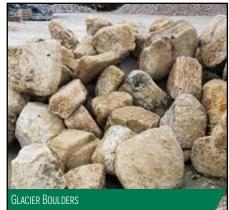

#### LANDSCAPE COBBLESTONE & BOULDERS

2'- 6' SIZES

WISCONSIN GRANITE COBBLESTONE

3"-6", 6"-10" SIZES