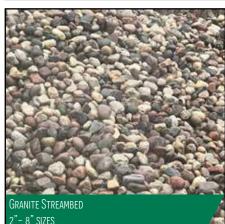

#### LANDSCAPE COBBLESTONE & BOULDERS

2'- 6' SIZES

WISCONSIN GRANITE COBBLESTONE

3"-6", 6"-10" SIZES