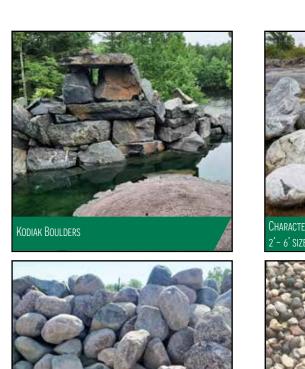

#### LANDSCAPE COBBLESTONE & BOULDERS

2'- 6' SIZES

WISCONSIN GRANITE COBBLESTONE

3"-6", 6"-10" SIZES