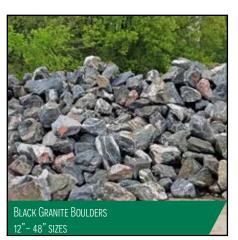

#### LANDSCAPE COBBLESTONE & BOULDERS

2'- 6' SIZES

WISCONSIN GRANITE COBBLESTONE

3"-6", 6"-10" SIZES