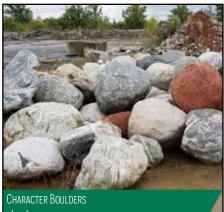

#### LANDSCAPE COBBLESTONE & BOULDERS

2'- 6' SIZES

WISCONSIN GRANITE COBBLESTONE

3"-6", 6"-10" SIZES