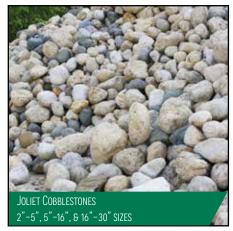

#### LANDSCAPE COBBLESTONE & BOULDERS

2'- 6' SIZES

WISCONSIN GRANITE COBBLESTONE

3"-6", 6"-10" SIZES