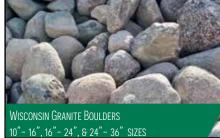

#### LANDSCAPE COBBLESTONE & BOULDERS

2'- 6' SIZES

WISCONSIN GRANITE COBBLESTONE

3"-6", 6"-10" SIZES