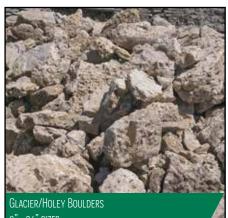

#### LANDSCAPE COBBLESTONE & BOULDERS

2'- 6' SIZES

WISCONSIN GRANITE COBBLESTONE

3"-6", 6"-10" SIZES