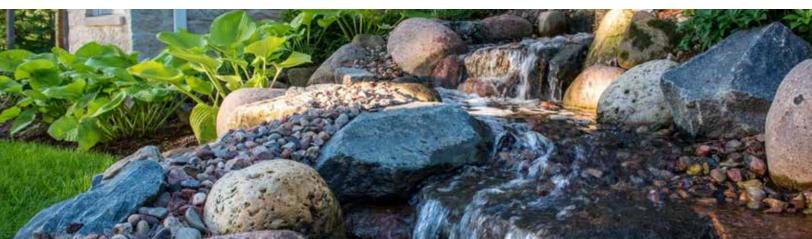

#### LANDSCAPE COBBLESTONE & BOULDERS

2'- 6' SIZES

WISCONSIN GRANITE COBBLESTONE

3"-6", 6"-10" SIZES